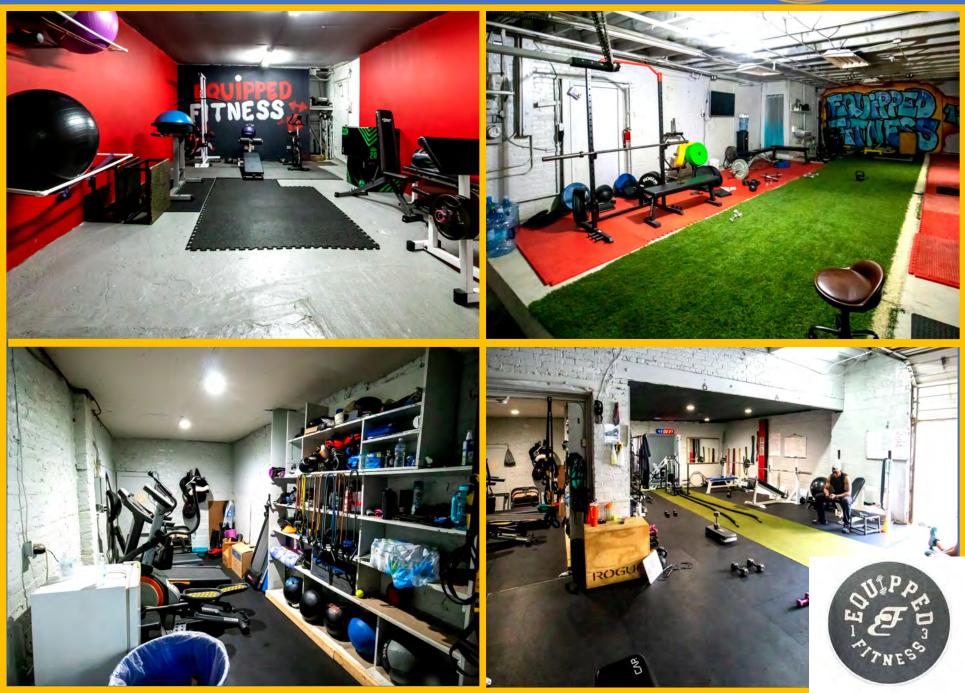

#### About the Retail Tenant | Equipped Fitness

Equipped Fitness combines the best of HIIT, strength training. The workout program E.F puts together for each individual client is built differently by using weights, med balls, resistance bands, & the power of your own bodyweight. The staff will push & inspire you to become better, stronger, faster – every day. Equipped Fitness focus is their magnetic energy on your advancement. They celebrate the small victories, revel in the large ones, and inspire us all to #LevelUp. The Mission is to create communities built on inclusivity, rooted in diversity, that inspire humanity – and we take that mission seriously. E.F invites all backgrounds & skill levels to join us as we push towards becoming stronger together. Many