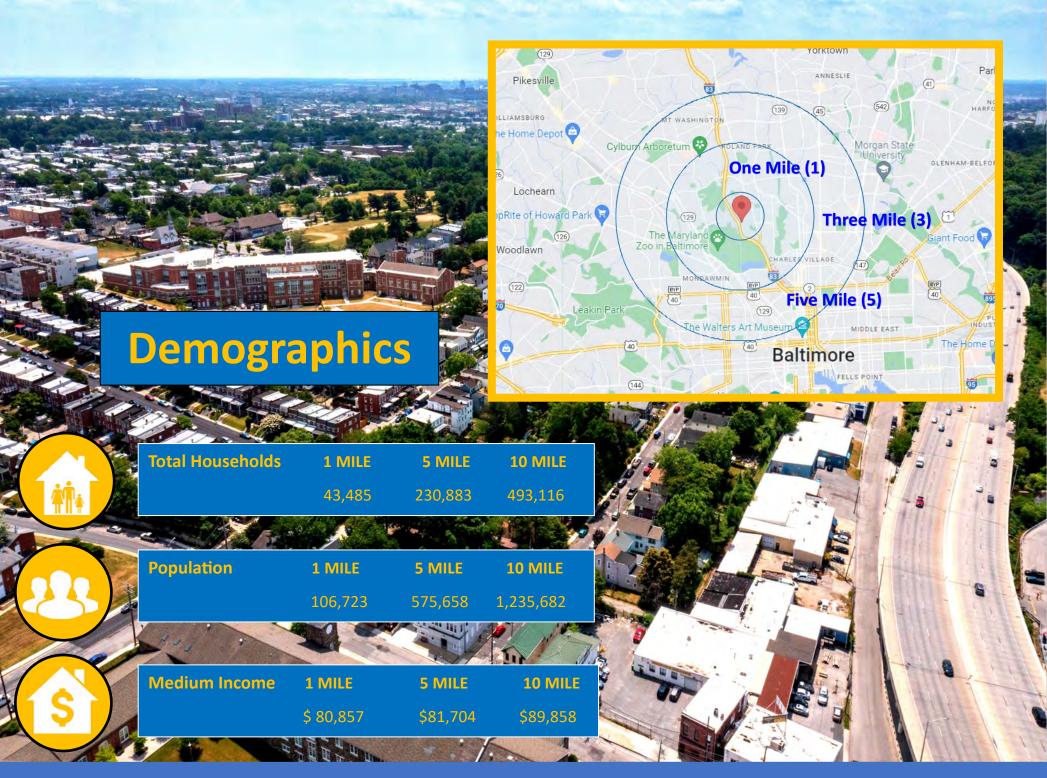

Dense Populated Area - +106,000 people in a 1mile radius, excellent walkability to restaurant and retail locations

Excellent Location - Excellent visibility along Interstate 83 which has 90,000 plus VPD. Property is walkable to many restaurants and retail locations. Minutes away from Inner Harbor, Fells Point, Harbor Point, Little Italy, M&T Bank Stadium and Camden Yards where the Ravens and Oriole's Play.