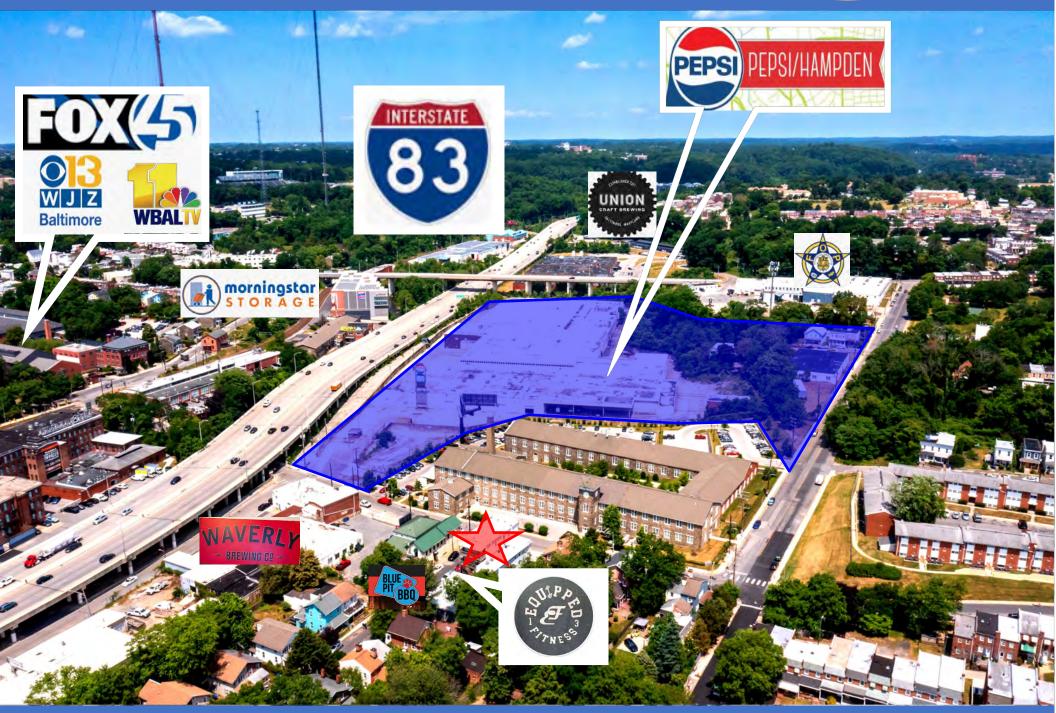

# Adjacent to Brand New Mixed Use Development - PEPSI/HAMPDEN

**1527-1529 Union Avenue & 3687 Ash Street Baltimore, MD, 21211** will be almost adjacent to PEPSI/HAMPDEN a proposed mixed-use development located in the North End of Baltimore in a 19th-century historic mill town that has evolved into the epicenter of hipster/Baltimore. The Pepsi site is located along I-83 (Jones Falls Expressway) and is surrounded by some of Baltimore's best known restaurants (Woodberry Kitchen, Food Market, La Cuchara, Cafe Hon) and eclectic boutiques and shops (Atomic Books, Mud & Metal, In Watermelon Sugar).

The Greatest City in America

Hampden is well known for West 36th Street, known as The Avenue, a trendy colorful stretch of shops, restaurants and bars in converted row houses. Small galleries and indie stores sell vintage clothes and guirky art, while retro diners and dive bars sit alongside trendy craft cocktail spots. The neighborhood hosts HON Fest in spring and Hampden fest in Fall, celebrations of classic Baltimore art. In addition Hampden is host to Miracle on 36th street a country renowned event that takes place every winter during the holidays. Its centrally located to grocery, pharmacy and restaurants.