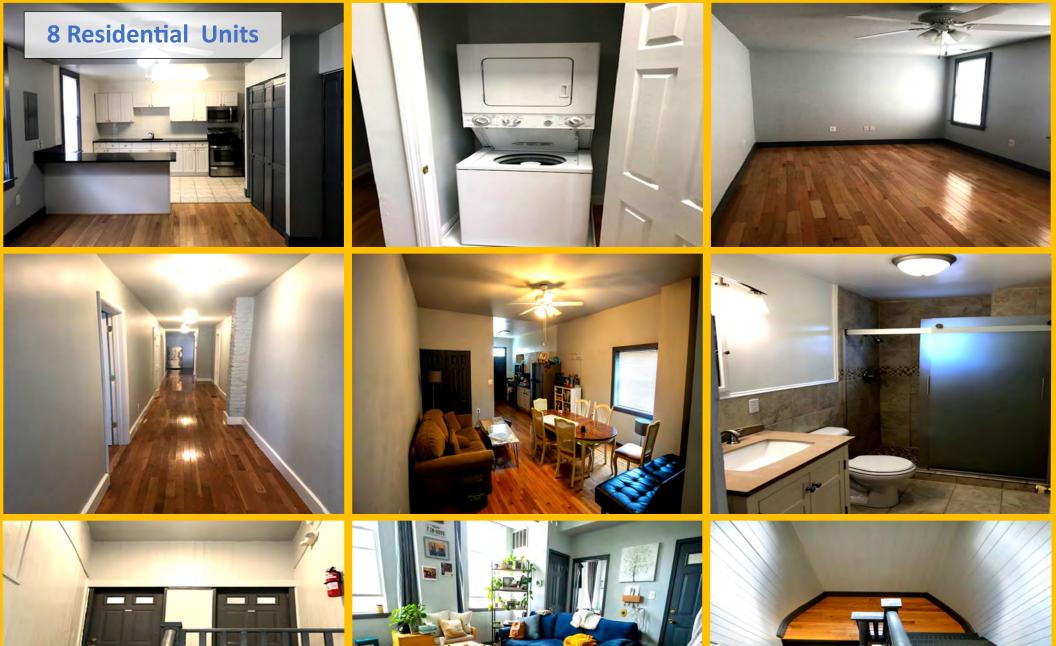

## **8 Residential Units**

Next Rent

8/1/24

3/1/24

4/1/24

6/1/24

9/1/23

10/1/23

6/1/24

11/1/23

| and Barrison and State | the second se | and the second | a set of the | and the second s |
|------------------------|-----------------------------------------------------------------------------------------------------------------|------------------------------------------------------------------------------------------------------------------|-----------------------------------------------------------------------------------------------------------------|--------------------------------------------------------------------------------------------------------------------------------------------------------------------------------------------------------------------------------------------------------------------------------------------------------------------------------------------------------------------------------------------------------------------------------------------------------------------------------------------------------------------------------------------------------------------------------------------------------------------------------------------------------------------------------------------------------------------------------------------------------------------------------------------------------------------------------------------------------------------------------------------------------------------------------------------------------------------------------------------------------------------------------------------------------------------------------------------------------------------------------------------------------------------------------------------------------------------------------------------------------------------------------------------------------------------------------------------------------------------------------------------------------------------------------------------------------------------------------------------------------------------------------------------------------------------------------------------------------------------------------------------------------------------------------------------------------------------------------------------------------------------------------------------------------------------------------------------------------------------------------------------------------------------------------------------------------------------------------------------------------------------------------------------------------------------------------------------------------------------------------|
| Units                  | Eight (8)                                                                                                       |                                                                                                                  | Unit   Type   Square Foot                                                                                       | Lease Term                                                                                                                                                                                                                                                                                                                                                                                                                                                                                                                                                                                                                                                                                                                                                                                                                                                                                                                                                                                                                                                                                                                                                                                                                                                                                                                                                                                                                                                                                                                                                                                                                                                                                                                                                                                                                                                                                                                                                                                                                                                                                                                     |
| Utilities              | Separate Metered Electric and<br>Gas paid by tenant                                                             |                                                                                                                  | 100   2 Bed 2 Bath                                                                                              | 8/1/23-7/31/25                                                                                                                                                                                                                                                                                                                                                                                                                                                                                                                                                                                                                                                                                                                                                                                                                                                                                                                                                                                                                                                                                                                                                                                                                                                                                                                                                                                                                                                                                                                                                                                                                                                                                                                                                                                                                                                                                                                                                                                                                                                                                                                 |
| Amenities              | Central HVAC, Stainless Steel                                                                                   |                                                                                                                  | ±1000SF                                                                                                         |                                                                                                                                                                                                                                                                                                                                                                                                                                                                                                                                                                                                                                                                                                                                                                                                                                                                                                                                                                                                                                                                                                                                                                                                                                                                                                                                                                                                                                                                                                                                                                                                                                                                                                                                                                                                                                                                                                                                                                                                                                                                                                                                |
|                        | Appliances, Granite Kitchens,<br>Hardwood Floors (no carpet),<br>Washer/Dryer in each unit, Ful-                |                                                                                                                  | 200   2 Bed 2 Bath  <br>±1000SF                                                                                 | 3/1/20-2/28/24                                                                                                                                                                                                                                                                                                                                                                                                                                                                                                                                                                                                                                                                                                                                                                                                                                                                                                                                                                                                                                                                                                                                                                                                                                                                                                                                                                                                                                                                                                                                                                                                                                                                                                                                                                                                                                                                                                                                                                                                                                                                                                                 |
|                        | ly Tiled Bathrooms with Glass<br>Doors ,LED lighting, Ceiling<br>fans, etc.                                     |                                                                                                                  | 101   2 Bed 2 Bath  <br>±1000SF                                                                                 | 4/1/23-3/31/25                                                                                                                                                                                                                                                                                                                                                                                                                                                                                                                                                                                                                                                                                                                                                                                                                                                                                                                                                                                                                                                                                                                                                                                                                                                                                                                                                                                                                                                                                                                                                                                                                                                                                                                                                                                                                                                                                                                                                                                                                                                                                                                 |
| Fire Protection        | Common area and each unit contain fire extinguishers, as                                                        |                                                                                                                  | 102   1 Bed 1 Bath  <br>±800SF                                                                                  | 6/1/23-5/31/25                                                                                                                                                                                                                                                                                                                                                                                                                                                                                                                                                                                                                                                                                                                                                                                                                                                                                                                                                                                                                                                                                                                                                                                                                                                                                                                                                                                                                                                                                                                                                                                                                                                                                                                                                                                                                                                                                                                                                                                                                                                                                                                 |
|                        | well as hardwired smoke/CO2<br>detectors                                                                        |                                                                                                                  | 201   1 Bed 1 Bath  <br>±900SF                                                                                  | 9/1/21-8/31/25                                                                                                                                                                                                                                                                                                                                                                                                                                                                                                                                                                                                                                                                                                                                                                                                                                                                                                                                                                                                                                                                                                                                                                                                                                                                                                                                                                                                                                                                                                                                                                                                                                                                                                                                                                                                                                                                                                                                                                                                                                                                                                                 |
|                        |                                                                                                                 |                                                                                                                  | 202   2 Bed 1 Bath  <br>±900SF                                                                                  | 10/1/19-9/30/25                                                                                                                                                                                                                                                                                                                                                                                                                                                                                                                                                                                                                                                                                                                                                                                                                                                                                                                                                                                                                                                                                                                                                                                                                                                                                                                                                                                                                                                                                                                                                                                                                                                                                                                                                                                                                                                                                                                                                                                                                                                                                                                |
|                        | HELEFTER & C                                                                                                    | N. Cont                                                                                                          | 301   2 Bed 1 Bath  <br>±900SF                                                                                  | 6/1/22-5/31/24                                                                                                                                                                                                                                                                                                                                                                                                                                                                                                                                                                                                                                                                                                                                                                                                                                                                                                                                                                                                                                                                                                                                                                                                                                                                                                                                                                                                                                                                                                                                                                                                                                                                                                                                                                                                                                                                                                                                                                                                                                                                                                                 |
|                        |                                                                                                                 |                                                                                                                  | 302   2 Bed 1 bath  <br>±900SF                                                                                  | 11/1/21-10/31/25                                                                                                                                                                                                                                                                                                                                                                                                                                                                                                                                                                                                                                                                                                                                                                                                                                                                                                                                                                                                                                                                                                                                                                                                                                                                                                                                                                                                                                                                                                                                                                                                                                                                                                                                                                                                                                                                                                                                                                                                                                                                                                               |
|                        |                                                                                                                 |                                                                                                                  |                                                                                                                 |                                                                                                                                                                                                                                                                                                                                                                                                                                                                                                                                                                                                                                                                                                                                                                                                                                                                                                                                                                                                                                                                                                                                                                                                                                                                                                                                                                                                                                                                                                                                                                                                                                                                                                                                                                                                                                                                                                                                                                                                                                                                                                                                |
|                        | THE PARTY OF                                                                                                    | 1 × 1                                                                                                            | A CONTRACTOR                                                                                                    |                                                                                                                                                                                                                                                                                                                                                                                                                                                                                                                                                                                                                                                                                                                                                                                                                                                                                                                                                                                                                                                                                                                                                                                                                                                                                                                                                                                                                                                                                                                                                                                                                                                                                                                                                                                                                                                                                                                                                                                                                                                                                                                                |
|                        |                                                                                                                 |                                                                                                                  |                                                                                                                 |                                                                                                                                                                                                                                                                                                                                                                                                                                                                                                                                                                                                                                                                                                                                                                                                                                                                                                                                                                                                                                                                                                                                                                                                                                                                                                                                                                                                                                                                                                                                                                                                                                                                                                                                                                                                                                                                                                                                                                                                                                                                                                                                |