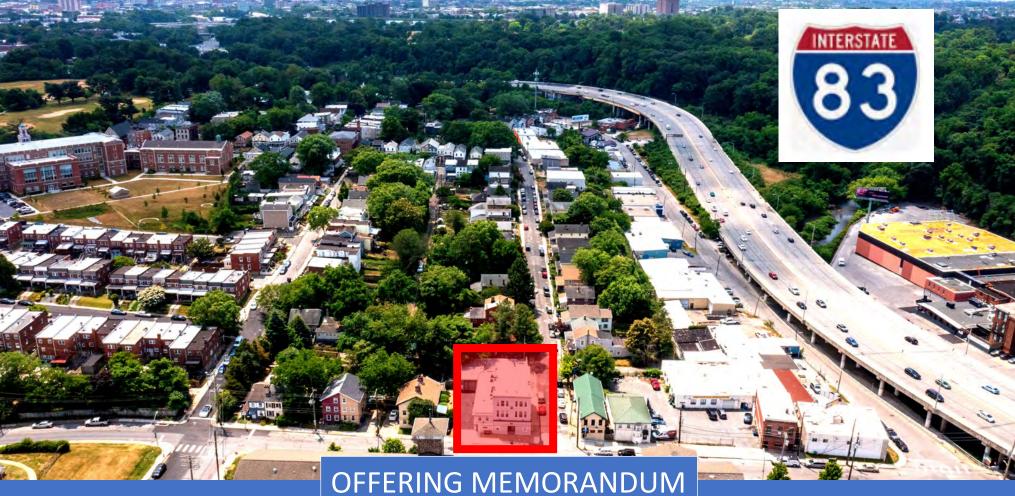

## Multifamily and Retail Unit Opportunity 1527-1529 Union Avenue & 3687 Ash Street Baltimore, MD, 21211

Dense Populated Area - +106,000 people in a 1mile radius, excellent walkability to restaurant and retail locations

Excellent Location - Excellent visibility along Interstate 83 which has 90,000 plus VPD. Property is walkable to many restaurants and retail locations. Minutes away from Inner Harbor, Fells Point, Harbor Point, Little Italy, M&T Bank Stadium and Camden Yards where the Ravens and Oriole's Play.

Hard Corner— Ash and Union Avenue +7,300VPD