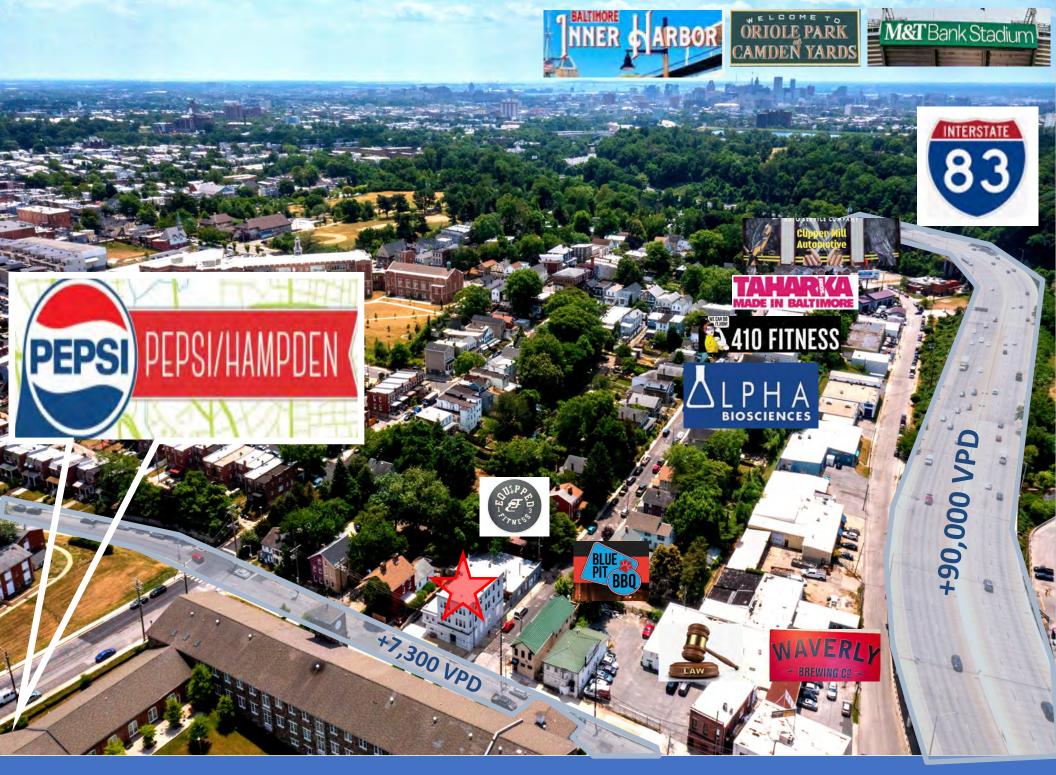

# Adjacent to Brand New Mixed Use Development - PEPSI/HAMPDEN

**1527-1529 Union Avenue & 3687 Ash Street Baltimore, MD, 21211** will be almost adjacent to PEPSI/HAMPDEN a proposed mixed-use development located in the North End of Baltimore in a 19th-century historic mill town that has evolved into the epicenter of hipster/Baltimore. The Pepsi site is located along I-83 (Jones Falls Expressway) and is surrounded by some of Baltimore's best known restaurants (Woodberry Kitchen, Food Market, La Cuchara, Cafe Hon) and eclectic boutiques and shops (Atomic Books, Mud & Metal, In Watermelon Sugar).

Dense Populated Area - +106,000 people in a 1mile radius, excellent walkability to restaurant and retail locations

Excellent Location - Excellent visibility along Interstate 83 which has 90,000 plus VPD. Property is walkable to many restaurants and retail locations. Minutes away from Inner Harbor, Fells Point, Harbor Point, Little Italy, M&T Bank Stadium and Camden Yards where the Ravens and Oriole's Play.

Hard Corner— Ash and Union Avenue +7,300VPD