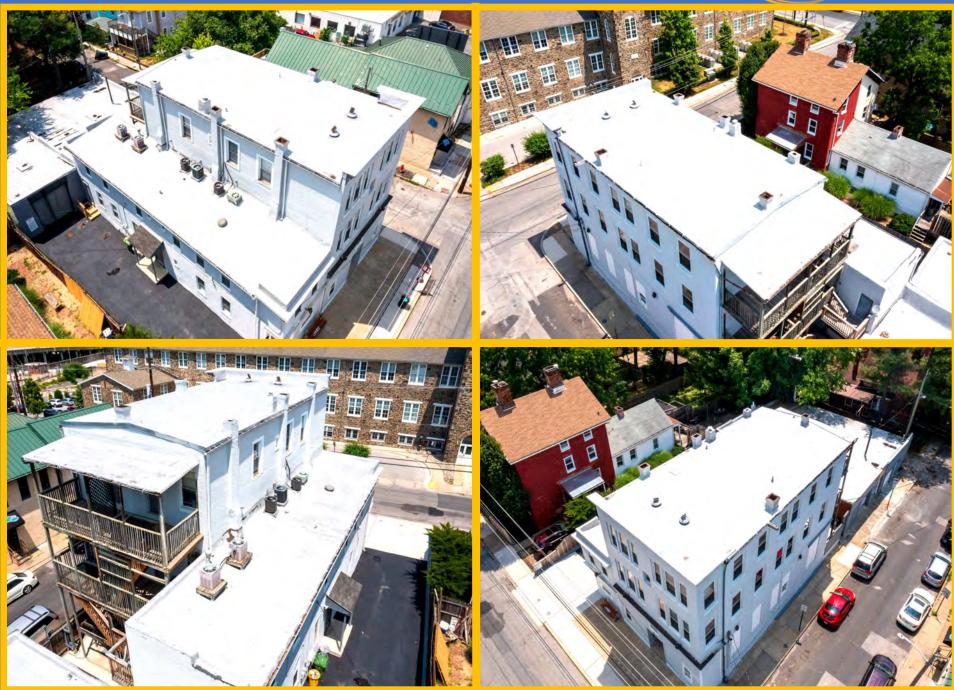

#### Investment Highlights

Property In Excellent condition - Landlord has kept the property in pristine condition, new TPO roof (thermoplastic polyolefin), every unit has been meticulously maintained. Property has easy access to public transportation and located in a highly desirable area.

#### The Offering

Triple Net Investment Group is pleased to present 1527 –1529 Union Avenue & 3687 & Ash Street, Baltimore MD, 21211. Eight (8) Unit Apartment Building with a Retail component located on Ash Street. Equipped Fitness leases the Retail portion of the property. Property has consistently stayed Fully Leased due to the Current Landlords meticulous upkeep and significant upgrades over the years. New Landlord will need no repairs in the short term and minimal repairs in the long term. Combined with easy access to transportation and adjacent access to Interstate 83, 90,000 plus Vehicles Per Day. Tenants typically opt into their extensions, and vacancies rarely stay unleased. The location has excellent walkability for its tenants, is seconds away from Hampden historic Retail District, minutes away from Downtown Baltimore, Fells Point, Inner Harbor, Harbor Point, Little Italy, M&T Bank Stadium and Camden Yards where the Ravens and Oriole's Play. Future Purchaser will enjoy a passive investment with minimal capital expenditures to initially invest and great steady returns for the foreseeable future.