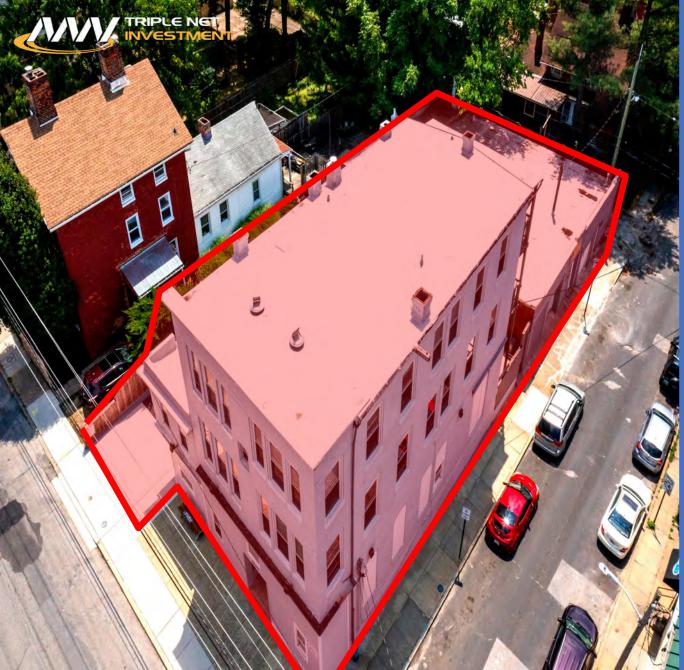

#### The Offering

Triple Net Investment Group is pleased to present 1527 –1529 Union Avenue & 3687 & Ash Street, Baltimore MD, 21211. Eight (8) Unit Apartment Building with a Retail component located on Ash Street. Equipped Fitness leases the Retail portion of the property. Property has consistently stayed Fully Leased due to the Current Landlords meticulous upkeep and significant upgrades over the years. New Landlord will need no repairs in the short term and minimal repairs in the long term. Combined with easy access to transportation and adjacent access to Interstate 83, 90,000 plus Vehicles Per Day. Tenants typically opt into their extensions, and vacancies rarely stay unleased. The location has excellent walkability for its tenants, is seconds away from Hampden historic Retail District, minutes away from Downtown Baltimore, Fells Point, Inner Harbor, Harbor Point, Little Italy, M&T Bank Stadium and Camden Yards where the Ravens and Oriole's Play. Future Purchaser will enjoy a passive investment with minimal capital expenditures to initially invest and great steady returns for the foreseeable future.