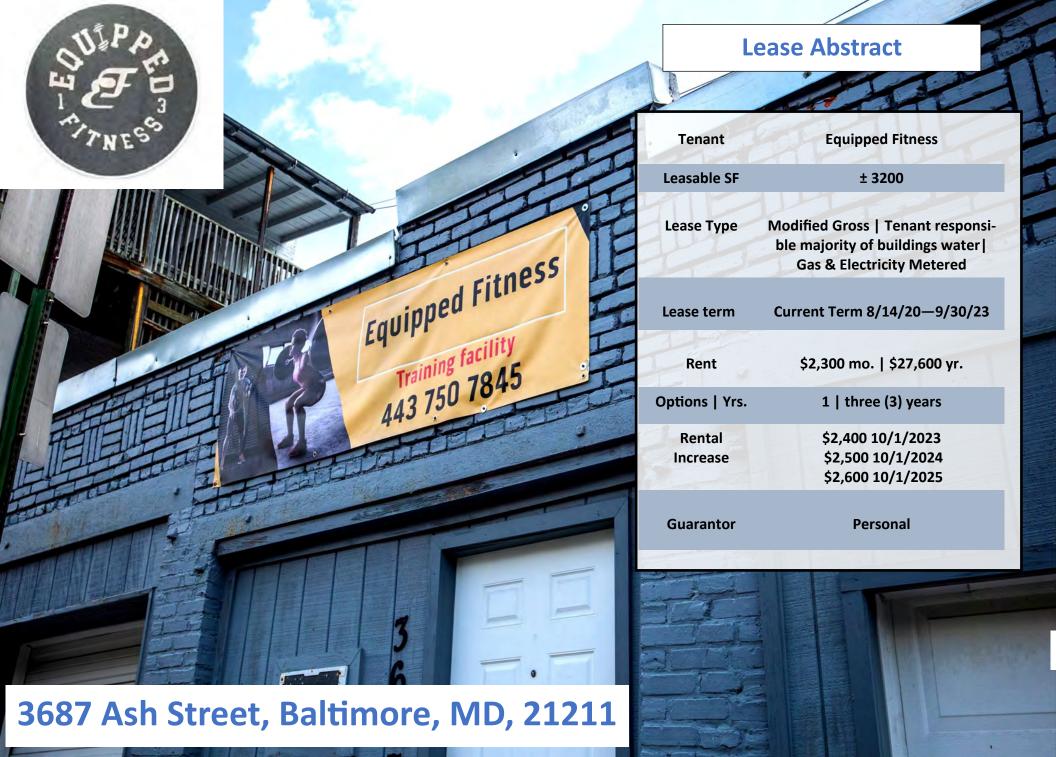

#### About the Retail Tenant | Equipped Fitness

Equipped Fitness combines the best of HIIT, strength training. The workout program E.F puts together for each individual client is built differently by using weights, med balls, resistance bands, & the power of your own bodyweight. The staff will push & inspire you to become better, stronger, faster – every day. Equipped Fitness focus is their magnetic energy on your advancement. They celebrate the small victories, revel in the large ones, and inspire us all to #LevelUp. The Mission is to create communities built on inclusivity, rooted in diversity, that inspire humanity – and we take that mission seriously. E.F invites all backgrounds & skill levels to join us as we push towards becoming stronger together. Many