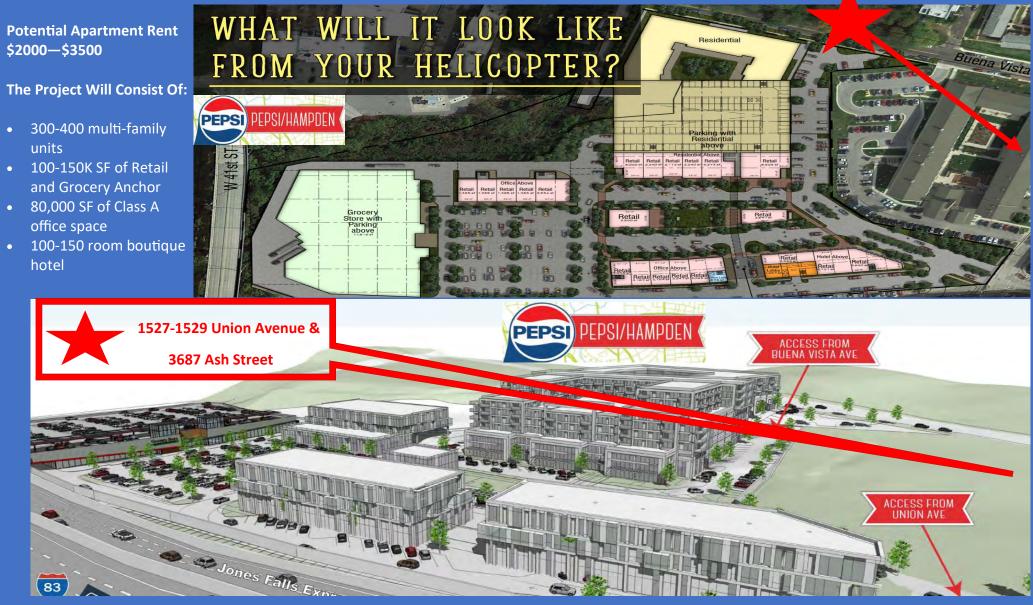

# Adjacent to Brand New Mixed Use Development - PEPSI/HAMPDEN

**1527-1529 Union Avenue & 3687 Ash Street Baltimore, MD, 21211** will be almost adjacent to PEPSI/HAMPDEN a proposed mixed-use development located in the North End of Baltimore in a 19th-century historic mill town that has evolved into the epicenter of hipster/Baltimore. The Pepsi site is located along I-83 (Jones Falls Expressway) and is surrounded by some of Baltimore's best known restaurants (Woodberry Kitchen, Food Market, La Cuchara, Cafe Hon) and eclectic boutiques and shops (Atomic Books, Mud & Metal, In Watermelon Sugar).